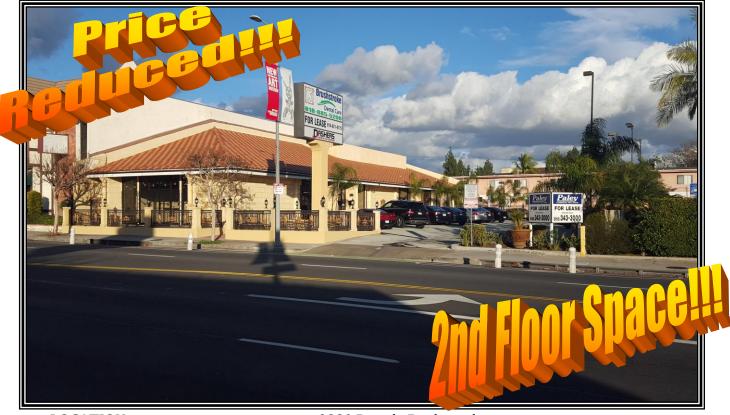

## Prime Northridge Office Space for Lease 9320 RESEDA BOULEVARD

**LOCATION:** 9320 Reseda Boulevard

Northridge, Ca 91324

**SIZE: 2**<sup>nd</sup> **Floor** – 1,300 +/- Rentable Sq. Ft.\*

**RENTAL RATE:** \$2,995.00 per month, Plus Electric & Gas

**PARKING:** Excellent parking for customers & employees

**AVAILABLE:** June 2025

**COMMENTS:** \* Excellent visibility on busy Reseda Boulevard

\* Cal State Northridge adjacent

\* Many area amenities in walking distance

\* 24-hour access (no elevator)

\* Great signage available

\* Private restroom